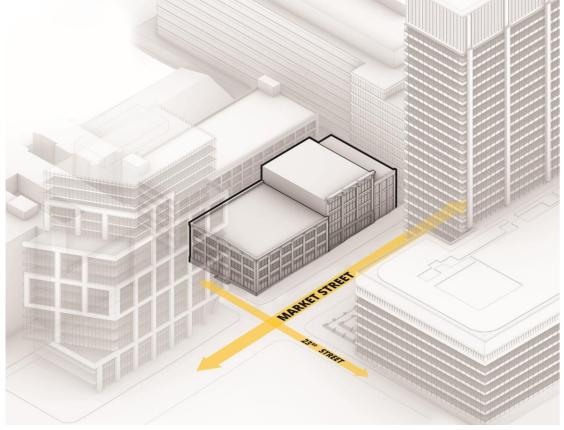

# 2300 MARKET | Occupiable Balconies Public Presentation

Philadelphia, PA

12 March 2024

## Breakthrough

KIERANTIMBERLAKE







**01. EXISTING BUILDINGS** 



02. INITIAL OVERBUILD



04. DYNAMIC MASSING



**05. CORNERS ARTICULATED** 



#### **03. ELEVATED OUTDOOR AMENITIES**



#### **06. VIEWS ACCENTUATED**

UNCHANGED FROM 2022 CDR PRESENTATION

12 MARCH 2024 | © KIERANTIMBERLAKE



UNCHANGED FROM 2022 CDR PRESENTATION 



UNCHANGED FROM 2022 CDR PRESENTATION

12 MARCH 2024 | © KIERANTIMBERLAKE





----







2300 MARKET | Occupiable Balconies Public Presentation Philadelphia, PA

12 March 2024

### Breakthrough

KIERANTIMBERLAKE